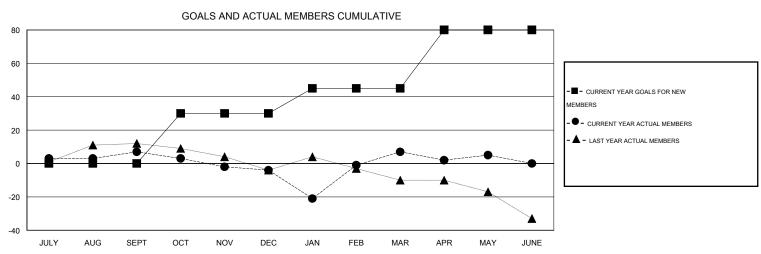

## GMT: Elisabeth Haderer LOCATION ENGLAND GMT CA 4

|               |                  | Clubs             |                  |                  | Members  RESULTS FOR 2014-2015 |                    |                                     |                    |                  |  |
|---------------|------------------|-------------------|------------------|------------------|--------------------------------|--------------------|-------------------------------------|--------------------|------------------|--|
|               | RESU             | LTS FOR 2014-2015 | i                |                  |                                |                    |                                     |                    |                  |  |
| QUARTER       | NEW CLUB<br>GOAL | NEW CLUBS         | DROPPED<br>CLUBS | NET<br>GAIN/LOSS | QUARTER                        | NEW MEMBER<br>GOAL | CHARTER AND<br>NEW MEMBERS<br>ADDED | DROPPED<br>MEMBERS | NET<br>GAIN/LOSS |  |
| JULY/AUG/SEPT | 0                | 0                 | 0                | 0                | JULY/AUG/SEPT                  | 0                  | 27                                  | 20                 | 7                |  |
| OCT/NOV/DEC   | 1                | 0                 | 0                | 0                | OCT/NOV/DEC                    | 30                 | 18                                  | 29                 | -11              |  |
| JAN/FEB/MAR   | 0                | 0                 | 1                | -1               | JAN/FEB/MAR                    | 15                 | 38                                  | 27                 | 11               |  |
| APR/MAY/JUNE  | 1                | 1                 | 0                | 1                | APR/MAY/JUNE                   | 35                 | 26                                  | 28                 | -2               |  |